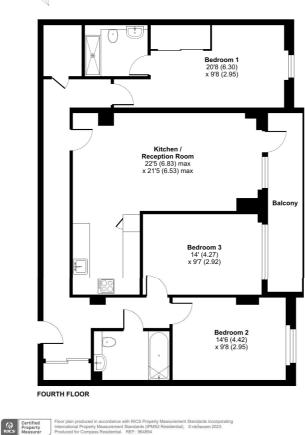

## **Fellow's Square, 2 Wilkinson Close, London, NW2** Fixed Price: £620,000 *Leasehold*

A super bright, well maintained and spacious (1105 sq. ft) fourth floor, three-bedroom, two-bathroom apartment with secure parking and 'winter' balcony. The development also benefits from its own on-site gym, children's nursery and security.