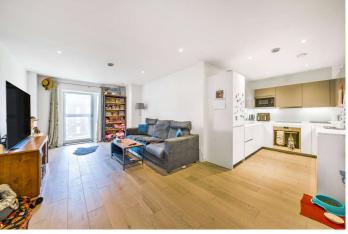

## **Fellow's Square, 2 Wilkinson Close, London, NW2** Fixed Price: £620,000 *Leasehold*

A super bright, well maintained and spacious (1105 sq. ft) fourth floor, three-bedroom, two-bathroom apartment with secure parking and 'winter' balcony. The development also benefits from its own on-site gym, children's nursery and security.